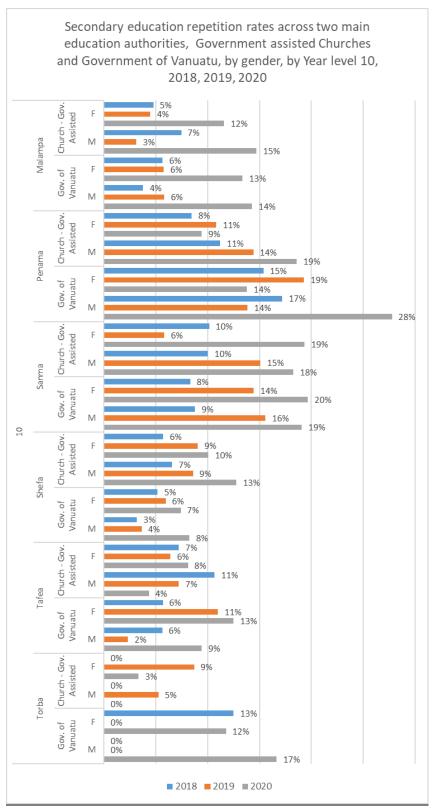

chart 1.3.14 f

Secondary education repetition rates in year level 10 increased in all provinces and sex with comparably a smaller number of exceptions; males in Tafea and females in Torba enrolled in schools governed by Government assisted Churches, females enrolled in schools governed by Government of Vanuatu in Penama.