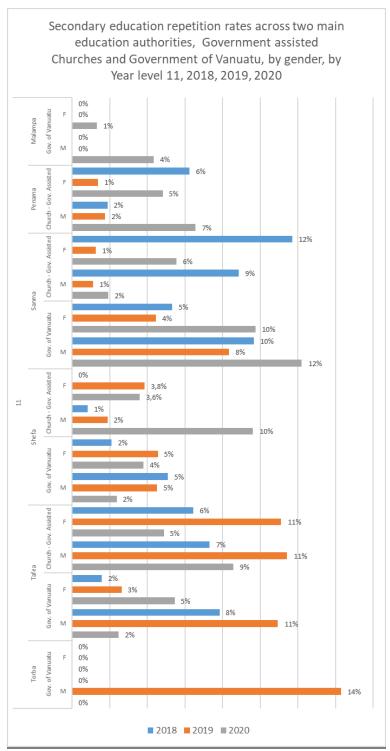

chart 1.3.14 g

Secondary education repetition rates in year level 11 increased in all provinces and sex with following exceptions; both females and males in Sanma, females in Penama and Tafea, who are enrolled in schools governed by Government assisted Churches, females in Torba, males in Shefa and Tafea enrolled in schools governed by Government of Vanuatu.