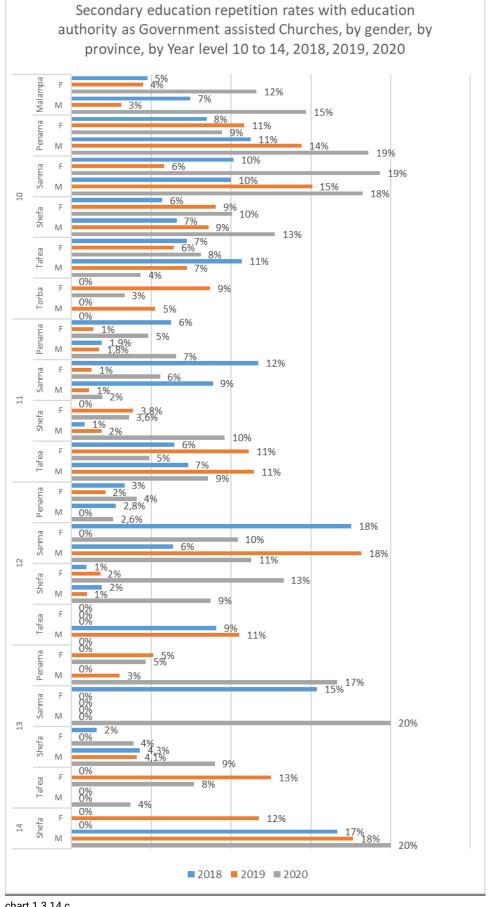

chart 1.3.14 f

Secondary education repetition rates in year level 10 increased in all provinces and sex with comparably a smaller number of exceptions; males in Tafea and females in Torba enrolled in schools governed by Government assisted Churches, females enrolled in schools governed by Government of Vanuatu in Penama.

chart 1.3.14 g

Secondary education repetition rates in year level 11 increased in all provinces and sex with following exceptions; both females and males in Sanma, females in Penama and Tafea, who are enrolled in schools governed by Government assisted Churches, females in Torba, males in Shefa and Tafea enrolled in schools governed by Government of Vanuatu.

chart 1.3.14 h

Secondary education repetition rates in year level 12 increased in all provinces and sex with following exceptions; both females and males in Tafea, females in Penama and Sanma, who are enrolled in schools governed by Government assisted Churches, females in Malampa and Tafea, both females and males in Torba, who are enrolled in schools governed by Government of Vanuatu. The rates in year level 13 at province level increased with exceptions, for which please see chart – 1.314 j below.