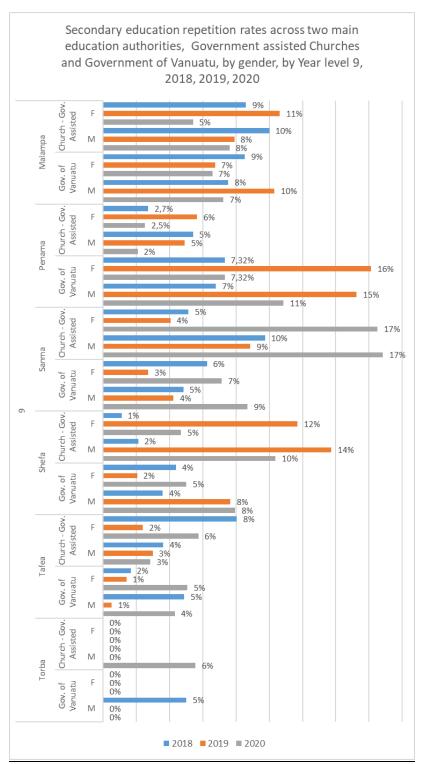

chart 1.3.14 e

Secondary education repetition rates in year level 9 increased in all provinces and sex with following exceptions; both females and males enrolled in schools governed by Government assisted Churches in Malampa, Penama and Tafea, females in Torba and both females and males enrolled in schools governed by Government of Vanuatu in Malampa and Torba, females in Penama, males in Tafea.