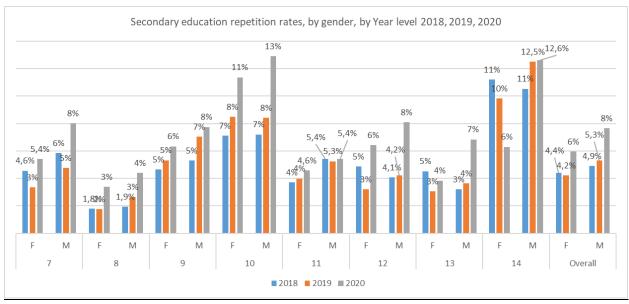

## 1.3.14. Secondary education repetition rates, by province, sex, education authority and Year level - 2018, 2019, 2020

Secondary education repetition rates had a steady increase from 2018 to 2020 at country level for each year level and for both genders (see chart - 1.314 a)