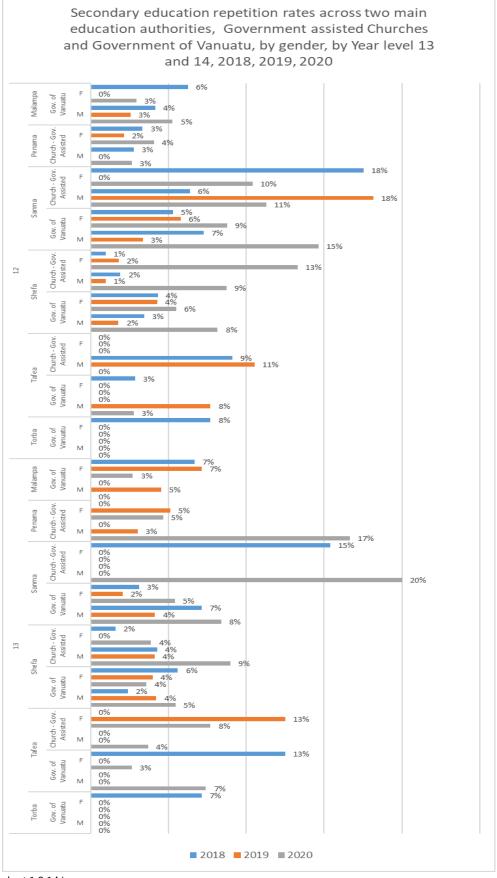

chart 1.3.14 h

Secondary education repetition rates in year level 12 increased in all provinces and sex with following exceptions; both females and males in Tafea, females in Penama and Sanma, who are enrolled in schools governed by Government assisted Churches, females in Malampa and Tafea, both females and males in Torba, who are enrolled in schools governed by Government of Vanuatu. The rates in year level 13 at province level increased with exceptions, for which please see chart – 1.314 j below.