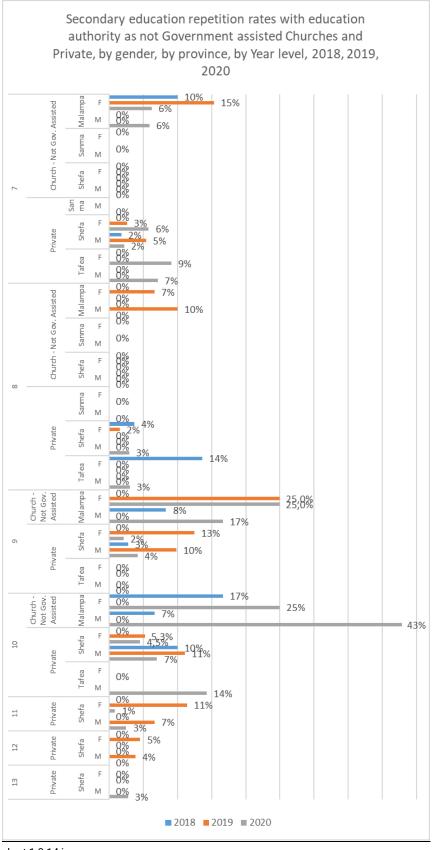

chart 1.3.14 a

The increasing trend observed for each year level at the country level is not valid for all education authorities and genders, for which both the direction of the trend and the size of the changes in the rates differ (see chart – 1.3.14b for year level 7 to 10 and chart -1.3.14c for year level 11 to 14). It is worth noting that high changes in the rates are due to the low enrollment figures, especially for following education authorities; Churches (not government assisted) and private. Table below can be seen for enrollment and repetition figures and the rates.