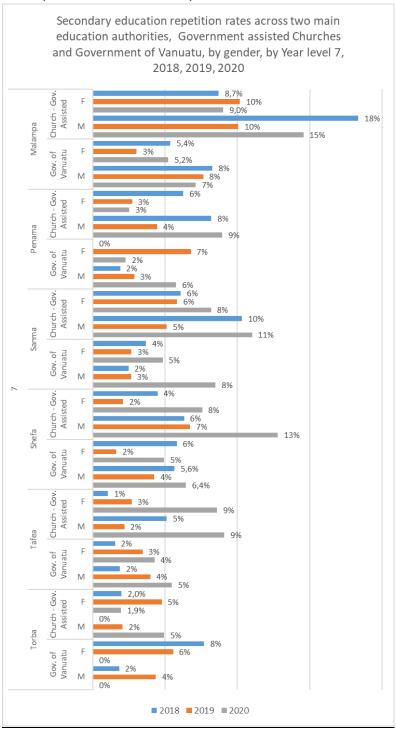

chart 1.3.14 a

The increasing trend observed for each year level at the country level is not valid for all education authorities and genders, for which both the direction of the trend and the size of the changes in the rates differ (see chart – 1.3.14b for year level 7 to 10 and chart -1.3.14c for year level 11 to 14). It is worth noting that high changes in the rates are due to the low enrollment figures, especially for following education authorities; Churches (not government assisted) and private. Table below can be seen for enrollment and repetition figures and the rates.