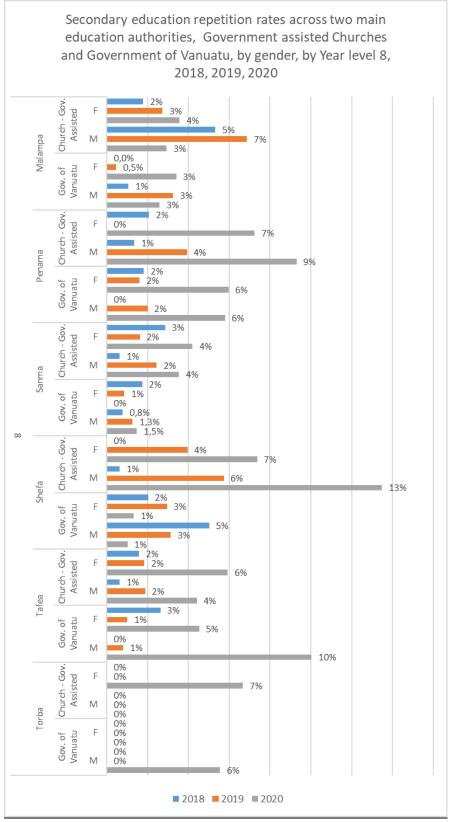

chart 1.3.14 d

Secondary education repetition rates in year level 8 increased in all provinces and sex with following exceptions; males enrolled in schools governed by Government assisted Churches in Malampa and both females and males enrolled in schools governed by Government of Vanuatu in Shefa, females in Sanma and in Torba province.