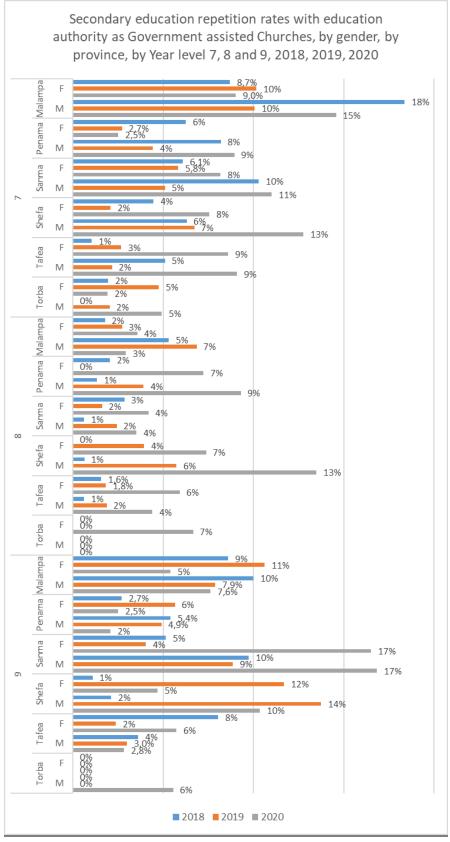

chart 1.3.14 b

Secondary education repetition rates in year level 7 increased in all provinces and sex with following exceptions; males enrolled in schools governed by Government assisted Churches in Malampa, females in Penama, and both females and males enrolled in schools governed by Government of Vanuatu in Malampa and females in Shefa province.

chart 1.3.14 d

Secondary education repetition rates in year level 8 increased in all provinces and sex with following exceptions; males enrolled in schools governed by Government assisted Churches in Malampa and both females and males enrolled in schools governed by Government of Vanuatu in Shefa, females in Sanma and in Torba province.

chart 1.3.14 e

Secondary education repetition rates in year level 9 increased in all provinces and sex with following exceptions; both females and males enrolled in schools governed by Government assisted Churches in Malampa, Penama and Tafea, females in Torba and both females and males enrolled in schools governed by Government of Vanuatu in Malampa and Torba, females in Penama, males in Tafea.